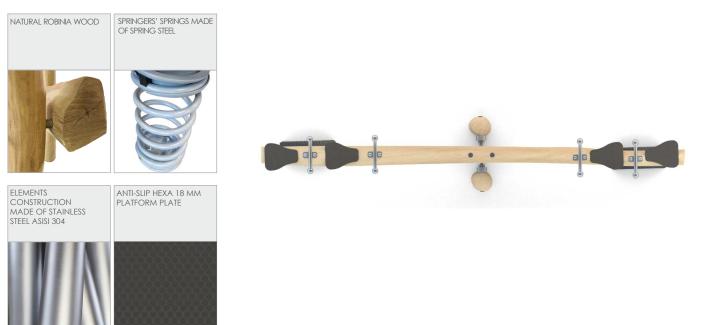

## INFORMATION ABOUT THE PRODUCT

| Dimensions                                                                                                                       | ca. 390 x 70 cm  |
|----------------------------------------------------------------------------------------------------------------------------------|------------------|
| Safety zone                                                                                                                      | ca. 590 x 270 cm |
| Overall height                                                                                                                   | ca. 105 cm       |
| Free fall height                                                                                                                 | ca. 95 cm        |
| Amount of users                                                                                                                  | 4 persons        |
| Product complies with EN 1176-1:2017-12                                                                                          | YES              |
| Availability of spare parts                                                                                                      | YES              |
| Age range                                                                                                                        | 3-12             |
| According to EN 1176-1:2017-12 norm, the product requires applying a safety surface according to the product's free fall height. |                  |