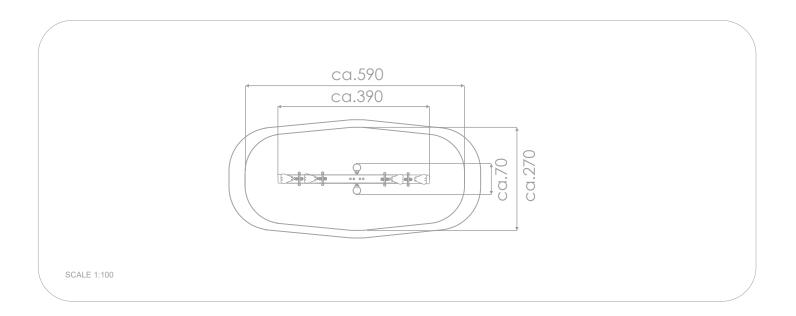

## INFORMATION ABOUT THE PRODUCT

| Dimensions                                                                                                                       | ca. 390 x 70 cm  |
|----------------------------------------------------------------------------------------------------------------------------------|------------------|
| Safety zone                                                                                                                      | ca. 590 x 270 cm |
| Overall height                                                                                                                   | ca. 105 cm       |
| Free fall height                                                                                                                 | ca. 95 cm        |
| Amount of users                                                                                                                  | 4 persons        |
| Product complies with EN 1176-1:2017-12                                                                                          | YES              |
| Availability of spare parts                                                                                                      | YES              |
| Age range                                                                                                                        | 3-12             |
| According to EN 1176-1:2017-12 norm, the product requires applying a safety surface according to the product's free fall height. |                  |