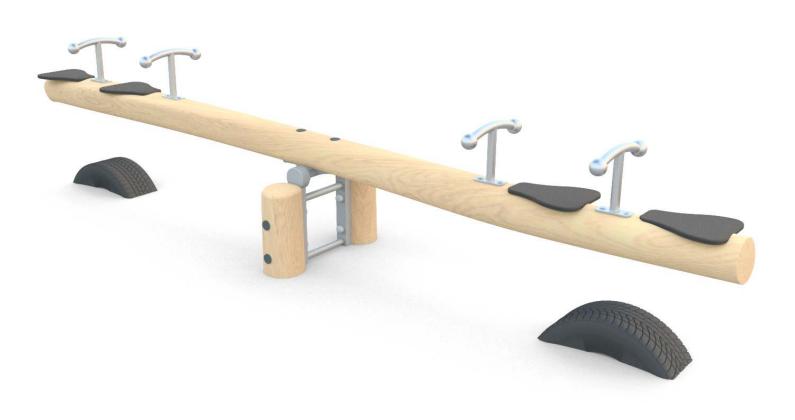

## INFORMATION ABOUT THE PRODUCT

| Dimensions                                                                                                                       | ca. 390 x 70 cm  |
|----------------------------------------------------------------------------------------------------------------------------------|------------------|
| Safety zone                                                                                                                      | ca. 590 x 270 cm |
| Overall height                                                                                                                   | ca. 105 cm       |
| Free fall height                                                                                                                 | ca. 95 cm        |
| Amount of users                                                                                                                  | 4 persons        |
| Product complies with EN 1176-1:2017-12                                                                                          | YES              |
| Availability of spare parts                                                                                                      | YES              |
| Age range                                                                                                                        | 3-12             |
| According to EN 1176-1:2017-12 norm, the product requires applying a safety surface according to the product's free fall height. |                  |

Visualisation is for reference only, actual appearance may vary.